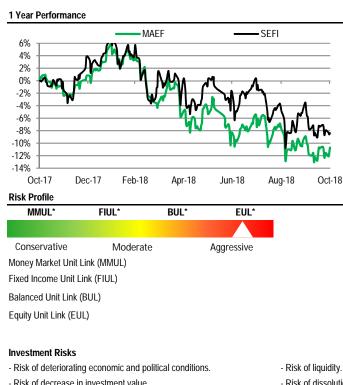

- Risk of decrease in investment value.

```
- Risk of dissolution and liquidation.
```

Historical Performance YTD 1 Month 3 Months 6 Months 1 Year Since Inception Mega Amanah Link Equity Fund (MAEF) -1.98% -3.55% -6.15% -11.41% -10.71% -7.34% Sharia Equity Fund Index (SEFI) -5.08% -7.05% -8.72% -8.38% -9.10% -11.83%