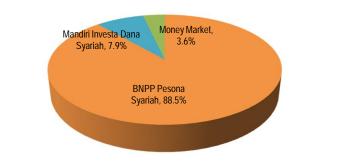

#### Top Holdings in Portfolio (Alphabetical Order)

Investment Policy

Assets Allocation

Sharia Stocks / Equity Mutual Funds

Sharia Money Market / Other Securities

|                                | -                          |
|--------------------------------|----------------------------|
| 1. Astra International (Stock) | 4. Telkom (Stock)          |
| 2. Indofood CBP (Stock)        | 5. United Tractors (Stock) |
| 3. Govt. Sukuk                 |                            |